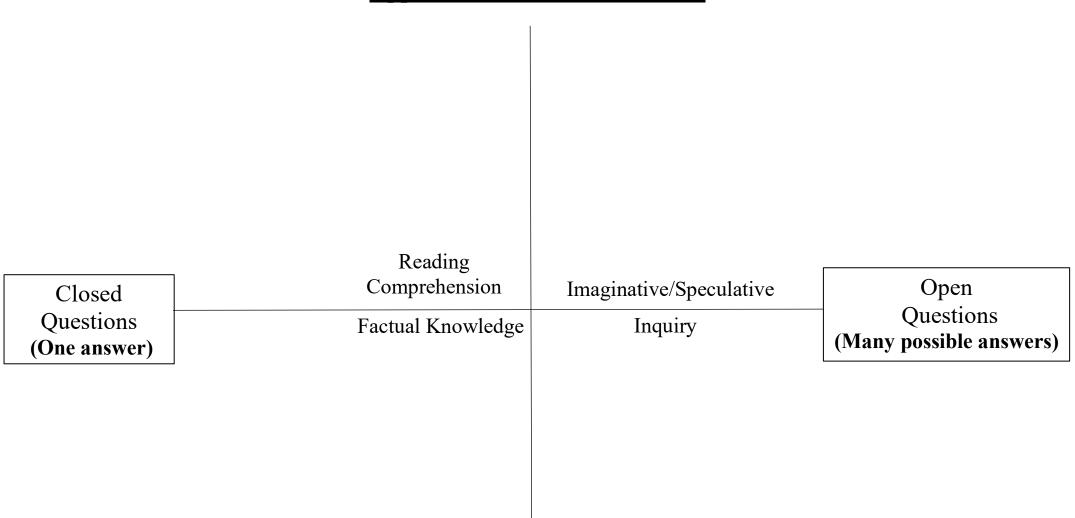

Questions which have only one answer

READING
COMPREHENSION
FACTUAL
KNOWLEDGE

IMAGINATIVE/SPECULATIVE

**INQUIRY** 

Questions which have many possible answers

Who wrote the story My Neighbor. Totoro?

How do you make an electric bicycle?