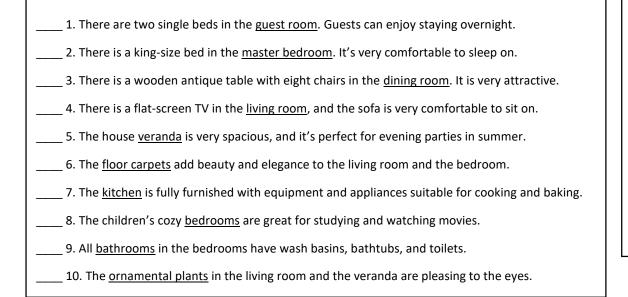

# There is ~ / There ~

**Directions:** Read the sentences carefully and match the underlined words with the pictures in the house interior design. Write the letter of the correct answer on the blanks before each number.

guest room master bedroom dining room living room veranda floor carpet kitchen bedroom bathroom ornamental plant

Word Bank