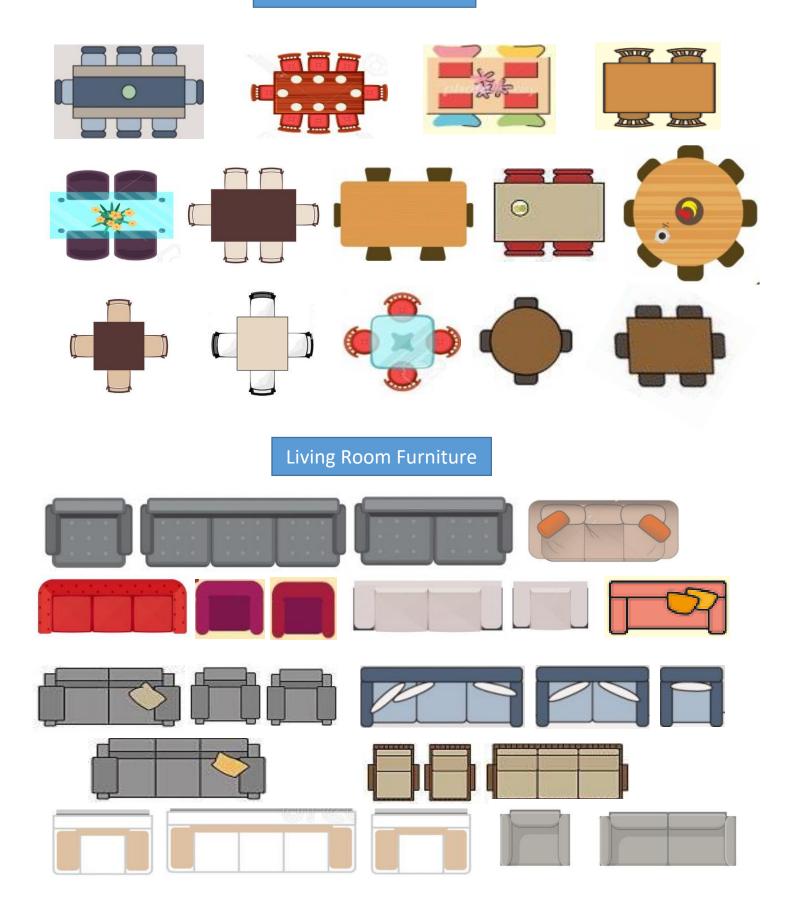

ildren's beds must be by the wall, not by the window.
- 6. The son, 8 years old, likes blue. The daughter, 12 years old, likes stars.
- 7. The living room and the bed rooms must have floor carpets.
- 8. The guestroom needs two single beds.

| Presentation Guide      |
|-------------------------|
| Introduction:           |
|                         |
|                         |
|                         |
| Reasons/Justifications: |
|                         |
|                         |
|                         |
|                         |
|                         |
|                         |
|                         |
| Concluding Statement:   |
|                         |
|                         |
|                         |
|                         |

## Dining Room Furniture



### **Bedroom Furniture**



## Kitchen Furniture





## Bathroom Fittings



Ornamental Plants and Floor Carpets