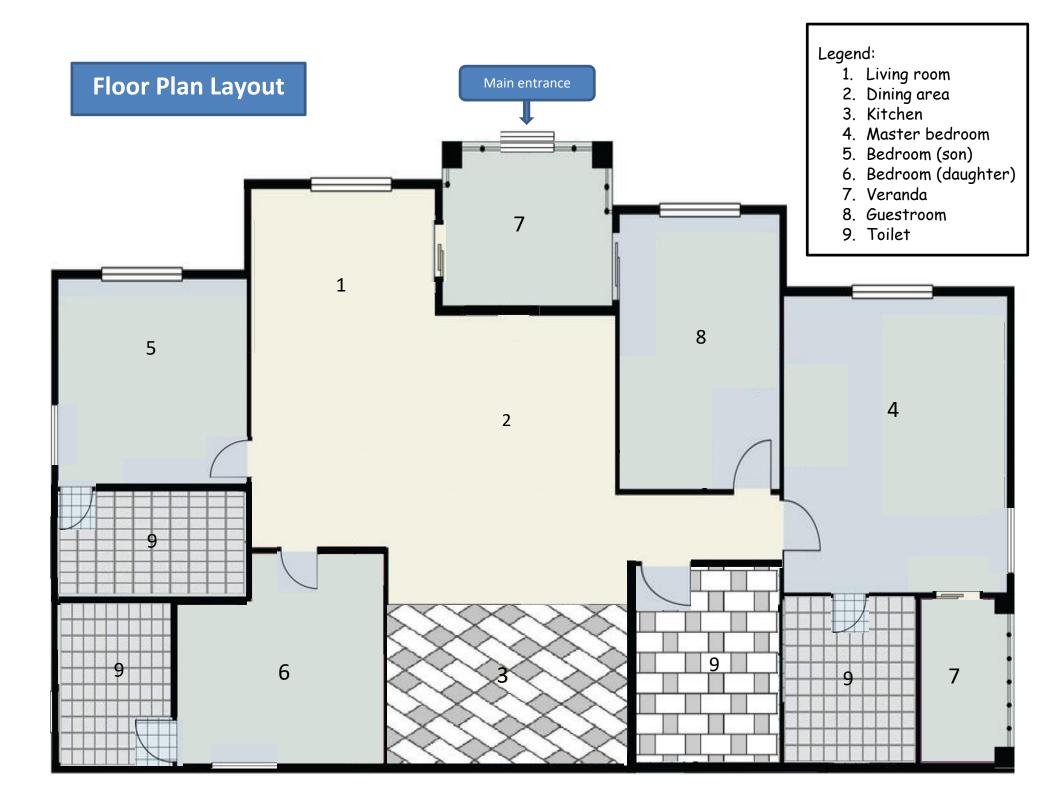

#### Situation:

A rich couple with two children—a boy and a girl, is looking for the best interior decorator who can create an exceptional interior design of their dream house.

#### Tasks:

- 1. The couple wants a very spacious living room.
- 2. The dining table must be able to accommodate six people.
- 3. The master's bedroom needs a big bed.
- 4. The wife loves ornamental plants and would love to have some in the veranda and living and dining rooms.
- 5. The children's beds must be by the wall, not by the window.
- 6. The son, 8 years old, likes blue. The daughter, 12 years old, likes stars.
- 7. The living room and the bed rooms must have floor carpets.
- 8. The guestroom needs two single beds.