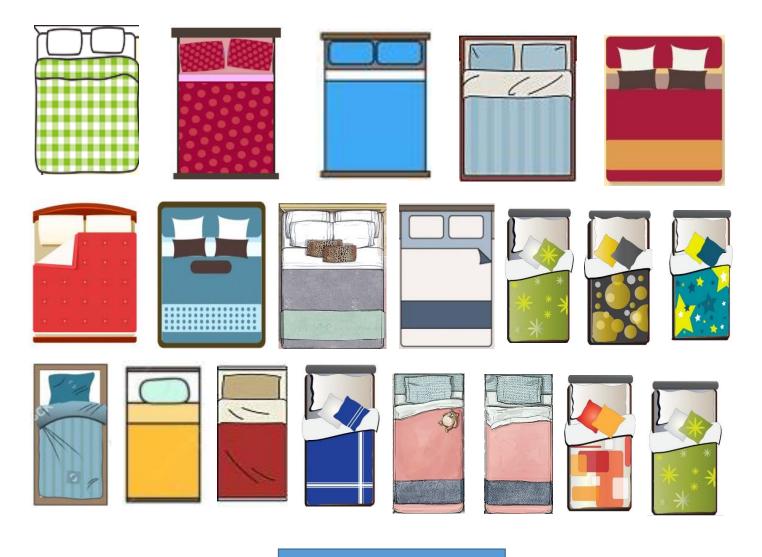

wall, not by the window.
- 6. The son, 8 years old, likes blue. The daughter, 12 years old, likes stars.
- 7. The living room and the bed rooms must have floor carpets.
- 8. The guestroom needs two single beds.

| Presentation Guide      |
|-------------------------|
| Introduction:           |
|                         |
|                         |
|                         |
| Reasons/Justifications: |
|                         |
|                         |
|                         |
|                         |
|                         |
|                         |
|                         |
| Concluding Statement:   |
|                         |
|                         |
|                         |
|                         |

## Dining Room Furniture



### **Bedroom Furniture**



## Kitchen Furniture





## Bathroom Fittings



Ornamental Plants and Floor Carpets