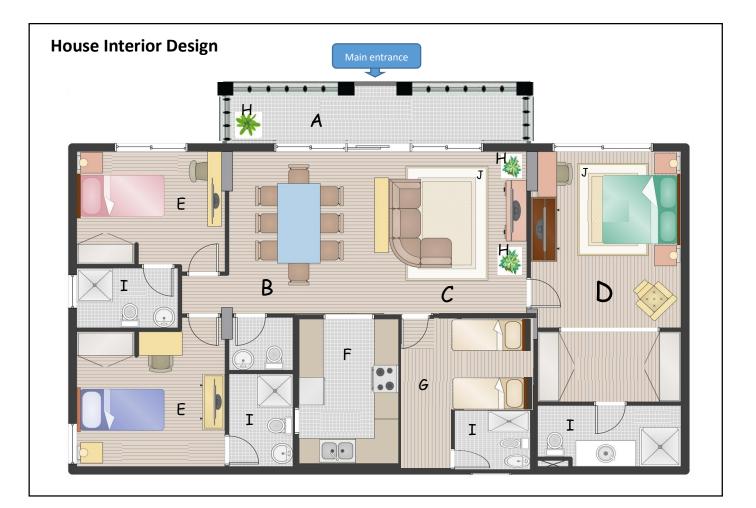

#### Worksheet 1

# There is ~ / There ~

**Directions:** Read the sentences carefully and match the underlined words with the pictures in the house interior design. Write the letter of the correct answer on the blanks before each number.



guest room master bedroom dining room living room veranda floor carpet kitchen bedroom bathroom ornamental plant

Word Bank



## The Best Interior Design!

#### Situation:

A rich couple with two children—a boy and a girl, is looking for the best interior decorator who can create an exceptional interior design of their dream house.

#### Tasks:

- 1. The couple wants a very spacious living room.
- 2. The dining table must be able to accommodate six people.
- 3. The master's bedroom needs a big bed.
- 4. The wife loves ornamental plants and would love to have some in the veranda and living and dining rooms.
- 5. The children's beds must be by the wall, not by the window.
- 6. The son, 8 years old, likes blue. The daughter, 12 years old, likes stars.
- 7. The living room and the bed rooms must have floor carpets.
- 8. The guestroom needs two single beds.

| Presentation Guide      |
|-------------------------|
|